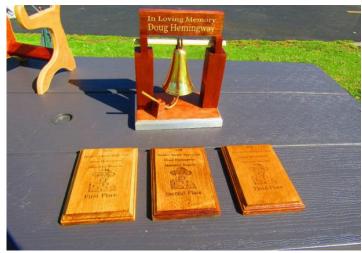

**Boats 'n Brunch - Hamburg Brewing Co.** 

Fun Run at Triple - R Campground

Santa Barbara Fleet at Muir Lake

**DF 95 Fleet at Muir Lake** 

**Doug Hemingway Footy Divisional Regatta** 

Scale High Point Regatta - Predicted Log and Precision Steering Runs