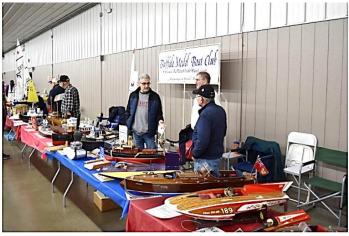

Niagara Frontier Antique and Classic Boat Show at the Buffalo Launch Club

Niagara Frontier Antique and Classic Boat Show at the Buffalo Launch Club

Niagara Frontier Antique and Classic Boat Show at the Buffalo Launch Club