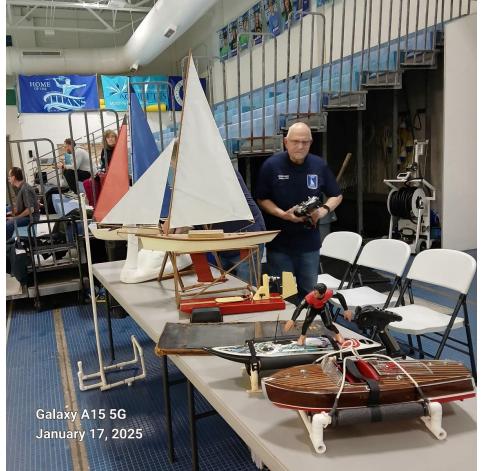

# Winterfest at the Tonawanda Aquatic Center January 17, 2025

Brian Mau and Boats

Dan Massing prepares his tugboat for a cruise around

the pool

Club members enjoying the evening

BUFFCON 40 April 6, 2025 at the Knight's Event Center