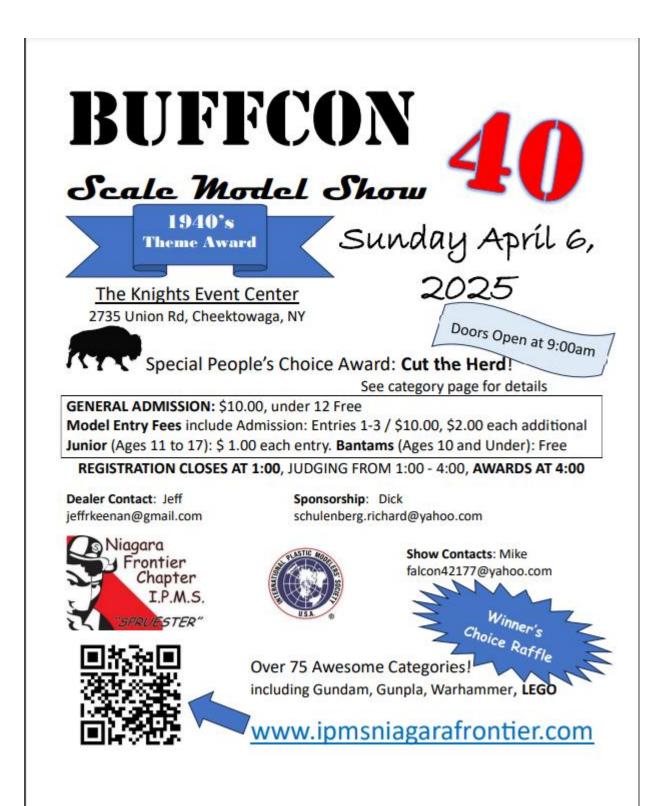

Membership Meeting April 5, 2025, at Prince of Peace Lutheran Church Hall 2311 George Urban Boulevard Cheektowaga NY. April 6, 2025, BUFFCON 40 Knights of Columbus Event Center 2735 Union Road Cheektowaga NY see advertisement.

From Don last year we had a table at the BUFFCON IPMS show which got a lot of attention. He suggested 2 tables at the Knights of Columbus Father Justin Hall 2735 Union Road in Cheektowaga, NY.

It is the first Sunday in April and we will have more discussion as we get closer to it.

# Winterfest at the Tonawanda Aquatic Center January 17, 2025

Brian Mau and Boats

Dan Massing prepares his tugboat for a cruise around

the pool

Club members enjoying the evening

BUFFCON 40 April 6, 2025 at the Knight's Event Center