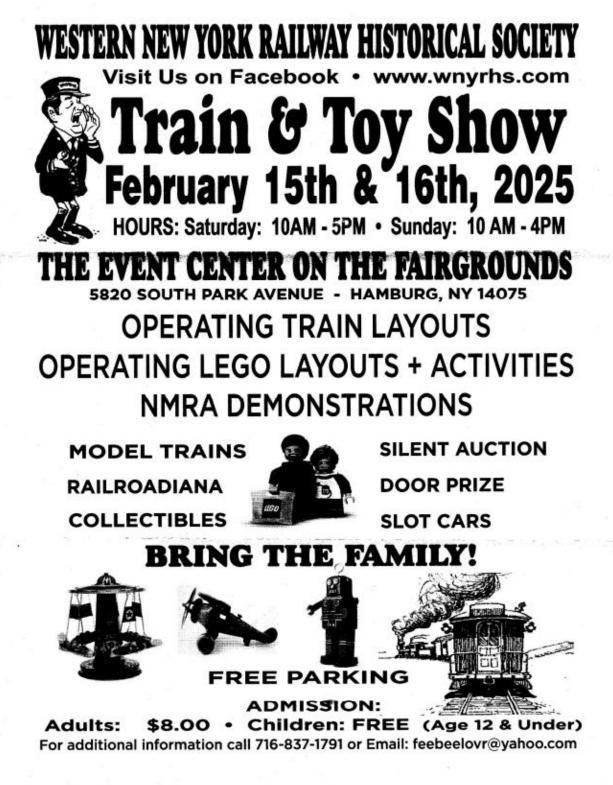

**Dues are Due** 

February 15-16 Erie County Fairgrounds Toy & Train Show Saturday 10-5 Sunday 10-4 see flyer at the end of the newsletter.

Membership Meeting Saturday March 1, 2025, at Prince of Peace Lutheran Church Hall 2311 George Urban Boulevard Cheektowaga NY. Mark Cultrara will be doing a presentation on the Footy Sailboat