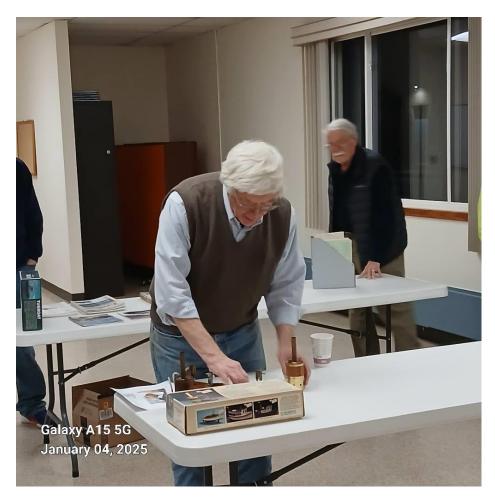

## **Adjournment**

The meeting adjourned at 7:25 pm. Motion was made by Mike Carroll seconded by Joe Suarez motion carried. Hope to see everyone next month.

Commodore Don Spielberger's presentation about sealing wood in preparation for painting