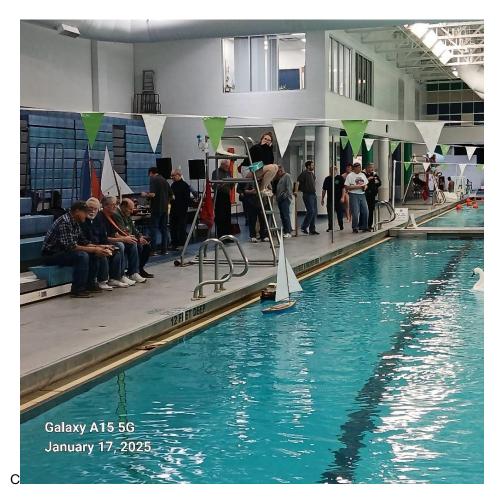

# Winterfest at the Tonawanda Aquatic Center January 17, 2025

Brian Mau and Boats

Dan Massing prepares his tugboat for a cruise around

the pool

Club members enjoying the evening

BUFFCON 40 April 6, 2025 at the Knight's Event Center