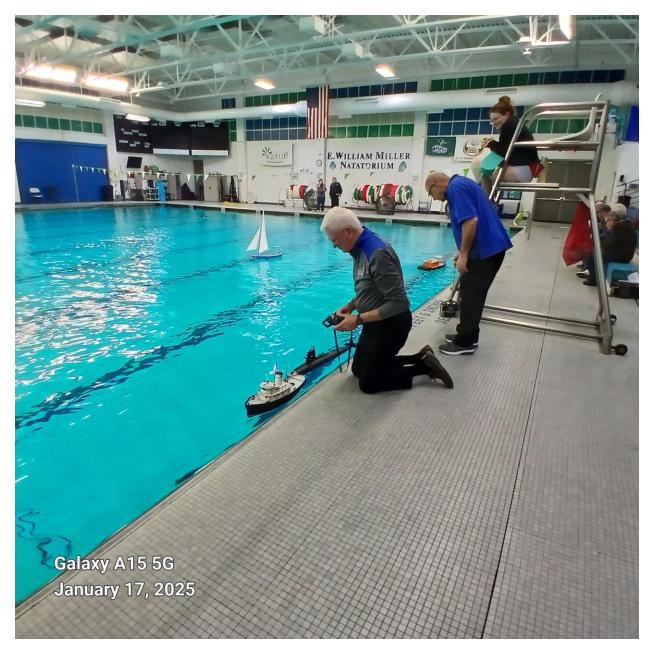

# Winterfest at the Tonawanda Aquatic Center January 17, 2025

Brian Mau and Boats

Dan Massing prepares his tugboat for a cruise around

the pool

Club members enjoying the evening

BUFFCON 40 April 6, 2025 at the Knight's Event Center