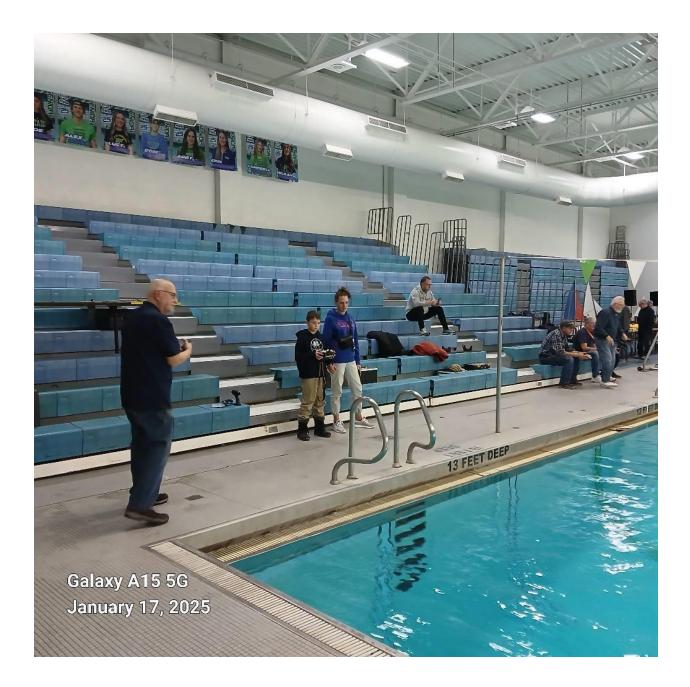

# Winterfest at the Tonawanda Aquatic Center January 17, 2025

Brian Mau and Boats

Dan Massing prepares his tugboat for a cruise around

the pool

Club members enjoying the evening

BUFFCON 40 April 6, 2025 at the Knight's Event Center