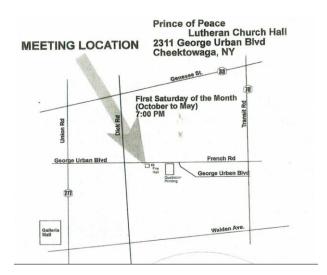

Name tags see back of newsletter for ordering details. \$15 each.

**Upcoming Events** 

Membership Meeting 7 pm Saturday February 1, 2025, at Prince of Peace Lutheran Church Hall 2311 George Urban Boulevard Cheektowaga NY. Garage Sale bring whatever you would like to sell or give away.

**Dues are Due** 

February 15-16 Erie County Fairgrounds Toy & Train Show Saturday 10-5 Sunday 10-4 see flyer at the end of the newsletter.

Membership Meeting Saturday March 1, 2025, at Prince of Peace Lutheran Church Hall 2311 George Urban Boulevard Cheektowaga NY. Mark Cultrara will be doing a presentation on the Footy Sailboat

Membership Meeting April 5, 2025, at Prince of Peace Lutheran Church Hall 2311 George Urban Boulevard Cheektowaga NY. April 6, 2025, BUFFCON 40 Knights of Columbus Event Center 2735 Union Road Cheektowaga NY see advertisement.