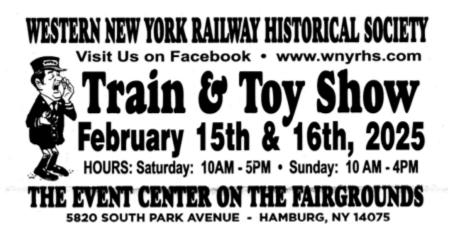

**Dues are Due** 

February 15-16 Erie County Fairgrounds Toy & Train Show Saturday 10-5 Sunday 10-4 see flyer at the end of the newsletter.

Membership Meeting Saturday March 1, 2025, at Prince of Peace Lutheran Church Hall 2311 George Urban Boulevard Cheektowaga NY. Mark Cultrara will be doing a presentation on the Footy Sailboat